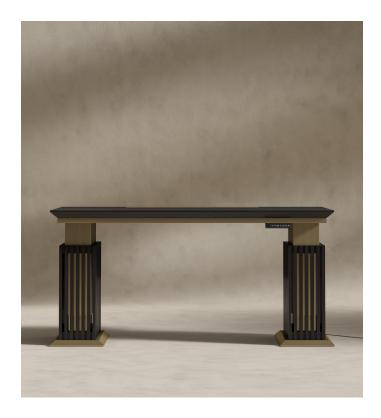

## Georgio Standing Desk

A lustrous atmosphere in opulent tones. Distinguished by the enigmatic and captivating spirit of the Georgio Standing Desk, the gleaming brass and impeccable slat detailing align perfectly to imbue a sense of timeless elegance in any space.

## Details

- Available in walnut veneer or black oak veneer finish
- Antique brushed brass metal
- California Phase 2 Compliant MDF
- Black power bar
- Includes remote control panel
- · Includes brushed brass metal mechanism cover
- Slat detailing on legs
- Assembly required
- Available in two sizes
- $\bullet$   $% \ensuremath{\mathsf{This}}$  by the shipped in a wooden crate, tools are recommended for unboxing