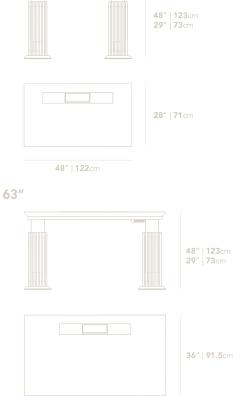

## Dimensions

48 in x 28 in x 29 in (Width x Depth x Height)

Additional Dimensions

63 in x 36 in x 29 in - (63" | 160cm Size, Black Oak Veneer Finishes, Black Oak w/ Antique Brushed Brass Base Color)

All measurements are approximations.