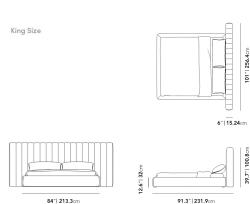

## Dimensions

101 in x 91.3 in x 39.7 in (Width x Depth x Height) All measurements are approximations.

Assembly Instructions