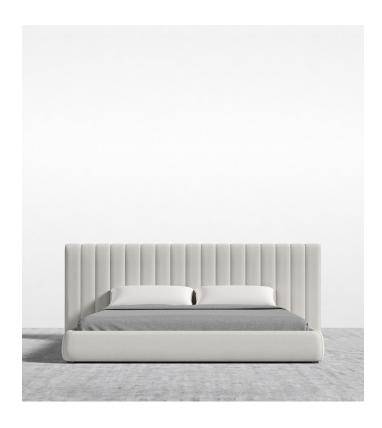

## Berlin Bed

Open your senses to the enticing, contemporary shape of the Berlin Bed. Punctuated by the smooth channel detailing and sumptuous, sustainable upholstery, the Berlin embodies an atmosphere of modern luxury. Pair with the Berlin Bench for the ultimate space for relaxing.

- Channel tufted headboard
- Headboard can be mounted to the wall for security, using walnut-stained wall cleats. Please note, white glove delivery does not include installation of wall mounts using french cleats.
- Includes 4 white foot protectors for headboard
- Full frame wrapped in triple layer multi-density foam cushioning
- Approximately 3-inch mattress inset
- Assembly required

\*Mattress shown in images is 11" thick