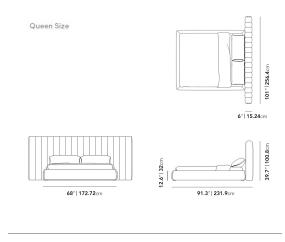

## Dimensions

101 in x 91.3 in x 39.7 in (Width x Depth x Height) All measurements are approximations.

Assembly Instructions