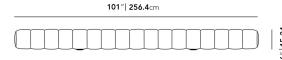

## Dimensions

101 in x 6 in x 39.7 in (Width x Depth x Height) All measurements are approximations.

**Assembly Instructions** Download

39.7" | 100.8cm