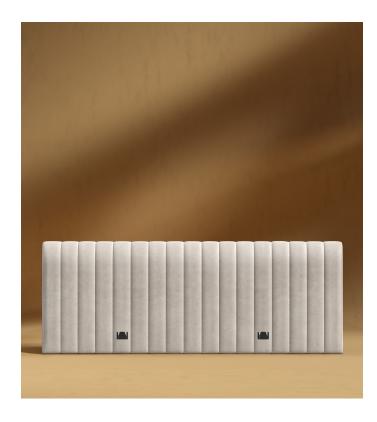

## Berlin Headboard

Open your senses to the enticing shape of the Berlin Headboard. Punctuated by the smooth channel detailing and sumptuous upholstery, the Berlin embodies an atmosphere of modern luxury.

## Details

- Larch wood and rubberwood headboard
- California Phase 2 Compliant MDF
  Standard quality framing is secured with strong metal brackets
  Upholstered in durable modern fabric
  Channel tufted headboard