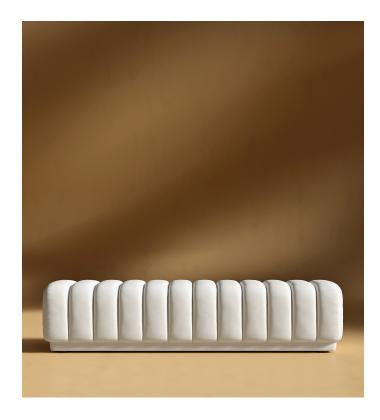

## Berlin Bench

Open your senses to the enticing, contemporary shape of the Berlin Bench. Punctuated by the smooth channel detailing and sumptuous, sustainable upholstery, the Berlin embodies an atmosphere of modern luxury. Pair with the Berlin Bed for the ultimate space for relaxing.

## Details

- California Phase 2 Compliant MDF Upholstered in durable modern fabric
- Channel tufted headboard
- 1.18 inch legs
- Full frame wrapped in triple layer multi-density foam cushioning