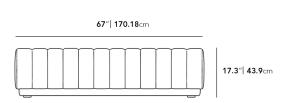

## Dimensions

67 in x 17 in x 17.3 in (Width x Depth x Height) All measurements are approximations.