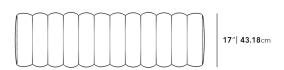

## Dimensions

67 in x 17 in x 17.3 in (Width x Depth x Height) All measurements are approximations.