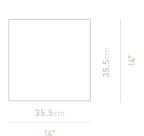

## Dimensions

14 in x 14 in x 22 in (Width x Depth x Height) All measurements are approximations.