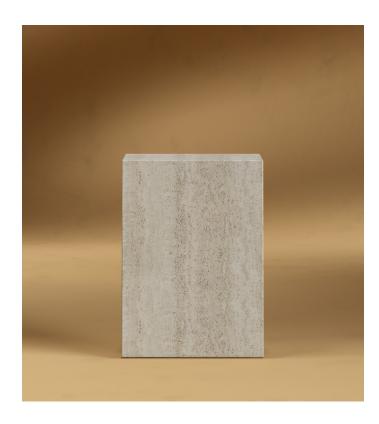

## Liza Side Table (Black Label)

It's the quiet luxury of filling the home with beautifully crafted pieces. With the clean, architectural design the Liza Side Table creates a story of refined opulence only the exclusive few may experience.

## Details

- Travertine is unsealed and finished with oil
- Viola marble is polished and finished with natural wax
- Includes foot pads
- This product will be shipped in a wooden crate, tools are recommended for unboxing
- Natural markings and spots may vary