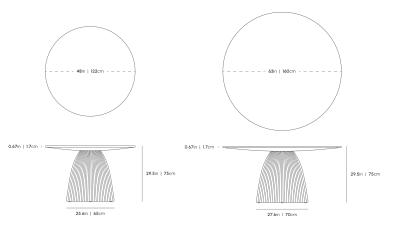

## Dimensions

48 in x 48 in x 29.5 in (Width x Depth x Height)

Additional Dimensions 63 in x 63 in x 29.5 in - (63" | 160cm Size, Black Concrete Surfaces)

All measurements are approximations.

Assembly Instructions Download