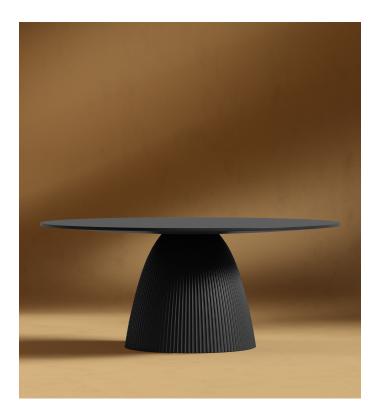

## **Gallus Dining Table**

A spectacle of sculptural figures and durable, natural materials come together to form harmoniously in the Gallus Dining Table. Celebrating timeless elegance with its curved form and fluted detailing, the Gallus brings grace and sophistication to any dining space.

## Details

- Natural glass fiber reinforced concrete
- Choice of black or alabaster
- Fluted base
- Suitable for indoor or outdoor use
- Includes 8-foot pads to protect floors
- Assembly required
- This product will be shipped in a wooden crate, tools are recommended for unboxing