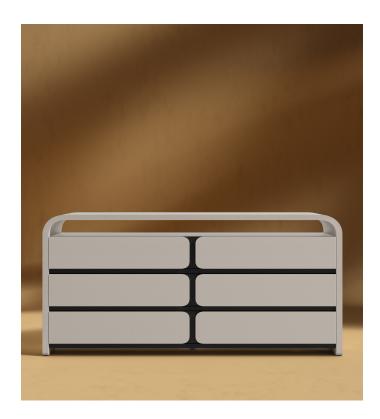

## Vienna Dresser

Echoing principles from the postmodern era, the Vienna Wide Dresser stands out in any bedroom. Enriched with a sumptuous alabaster finish that cascades down like an abundant waterfall; the Vienna is the perfect contemporary dresser that fits any design style. Pair with the Vienna Nightstand to complete your bedroom space.

## Details

- Alabaster matte lacquer and Ebony veneer Solid black oak inset detailing
- Finger pull drawers •
- Soft-close engineered drawers .
- No assembly required .
- This product will be shipped in a wooden crate, tools are .
- recommended for unboxing