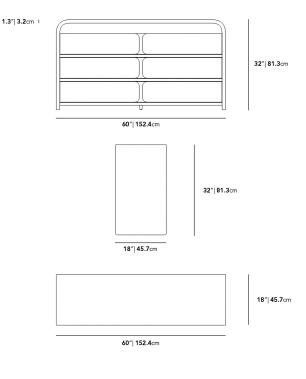

## Dimensions

60 in x 18 in x 32 in (Width x Depth x Height) All measurements are approximations.

Assembly Instructions Download