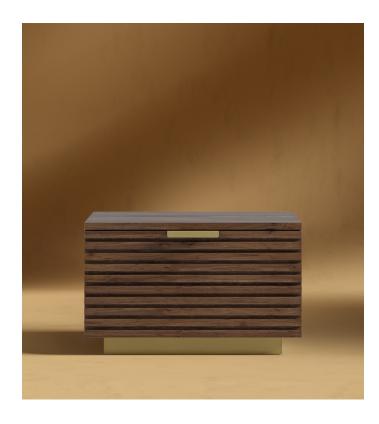

## Georgio Nightstand

Georgio is an unparalleled contemporary nightstand, that captures the pure essence of modern luxury. Minute brass details and judiciously applied materials, accentuate the linear lines of the rich walnut slat detail. The Georgio Nightstand is the perfect foundation for any bedroom. Complete your bedroom with the Georgio Wide Dresser.

## Details

- Smooth American walnut veneer
- Slat detailing
- California Phase 2 Compliant MDF
- Soft-close engineered drawers
- Brushed brass handle and baseIncludes footpad protectors
- No assembly required