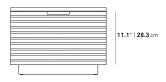

## Dimensions

20 in x 18 in x 14 in (Width x Depth x Height) All measurements are approximations.