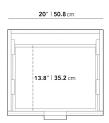

## Dimensions

20 in x 18 in x 14 in (Width x Depth x Height) All measurements are approximations.