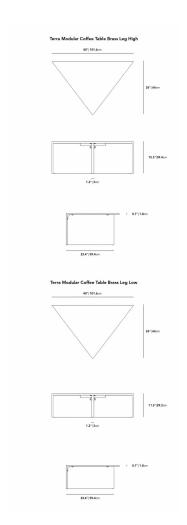

## Dimensions

52 in x 40 in x 15.5 in (Width x Depth x Height) All measurements are approximations.