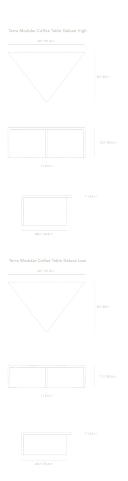

## Dimensions

52 in x 40 in x 15.5 in (Width x Depth x Height) All measurements are approximations.