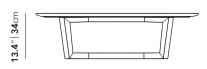

## Dimensions

51 in x 27.5 in x 13.4 in (Width x Depth x Height) All measurements are approximations.