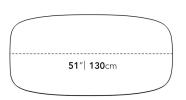

## Dimensions

51 in x 27.5 in x 13.4 in (Width x Depth x Height) All measurements are approximations.