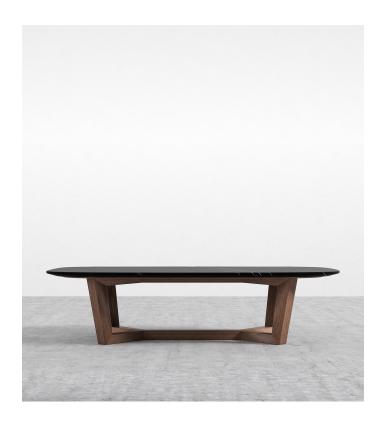

## **Eleanor Coffee Table**

An ode to modern design, the delicate composition of the Eleanor Coffee Table captivates with its radiant, long-lasting marble top and architectural base. Inherently sophisticated and intriguing, the Eleanor adds a sense of timeless elegance in any space.

## Details

- Solid marble featuring a polished finish Choice of black or white marble
- Walnut stained legs
- Includes 4 clear plastic foot glides
- Assembly required
- This product will be shipped in a wooden crate, tools are recommended for unboxing
- Natural markings and spots may vary.