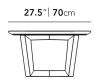

## Dimensions

51 in x 27.5 in x 13.4 in (Width x Depth x Height) All measurements are approximations.