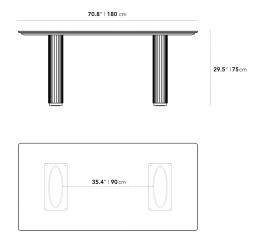

## recommended for unboxing

Dimensions

70.8 in x 34.6 in x 29.5 in (Width x Depth x Height) All measurements are approximations.