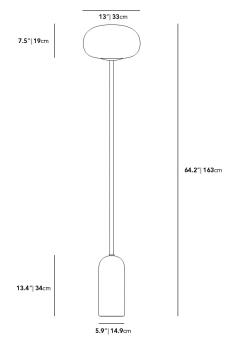

## Dimensions

13 in x 13 in x 64.2 in (Width x Depth x Height) All measurements are approximations.