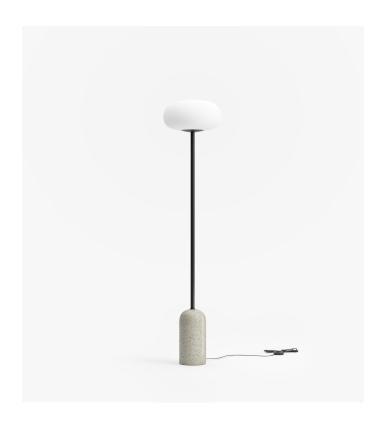

## Nino Floor Lamp

Like a beacon in the night, the Nino Floor Lamp will guide you with its ambient glow and rounded silhouette. The soft tones of the white terrazzo and the frosted glass globe unite to create an atmosphere of serenity in any space. Also available in a table lamp version here.

## Details

- · White terrazzo base
- Frosted white glass globe
- Matte black powder-coated metal stem and shade support
- Rubber pad protector
- Indoor and outdoor use; avoid leaving outside for an extended period of time
- Safe for outdoor use under dry conditions only
- Avoid prolonged exposure to sunlight and extreme weather conditions
- E12 bulb socket, 1 bulb required
- cETL certified
- Light assembly required
- . 1.8m black cable with a footswitch
- Type A/B plug suitable for CA and US