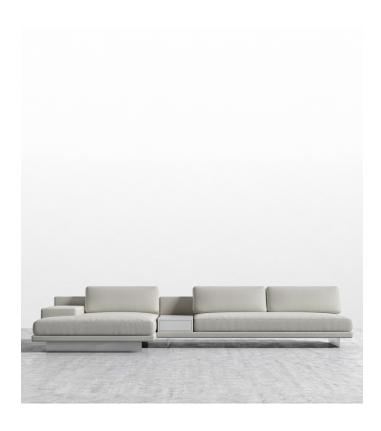

## Dresden Sectional Sofa w/ White Lacquer Side Table

Compelling in its simple yet cutting edge style, the Dresden modular collection is a bold take on contemporary design. The sleek, low profile frame is met with grand cloud-like seat cushions to create the statement making structure. The Dresden also balances the expansive seating with an interchangeable side table insert that is offered in white lacquer, marble, walnut, and ash finishes. Grounded on cast stainless steel legs with an elegant brushed finish, this piece's thoughtful composition demonstrates an exceptional opportunity for modern luxury in your home.

## Details

- Kiln-dried hardwood frame with doweled joints and reinforced corner blocks
- Soft-padded frame made with polyurethane foam wrapped in polyester fiber
- 8 gauge sinuous spring construction
- 3 layer high-density foam cushioning topped with premium 100% goose feathers
- Low profile solid stainless steel legs
- Includes 1 chaise with armrest & 1 armless sofa with white lacquer storage table
- Storage table in white lacquer with push to open drawer (additional color options sold separately)
- Available as preset or custom modular configurations
- Connectors included
- Soft Feel (Learn more about our sofa firmness here.)
- Light assembly required. Only legs are detached for your convenience