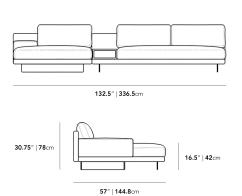

## Dimensions

132.5 in x 57 in x 30.75 in (Width x Depth x Height) All measurements are approximations.

Assembly Instructions Download