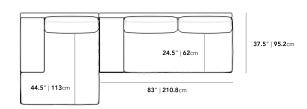

## Dimensions

132.5 in x 57 in x 30.75 in (Width x Depth x Height) All measurements are approximations.

Assembly Instructions Download