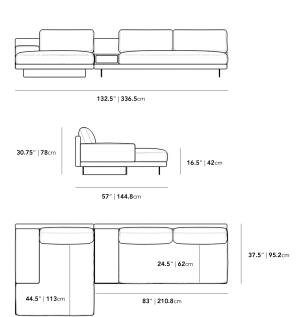

## Dimensions

132.5 in x 57 in x 30.75 in (Width x Depth x Height) All measurements are approximations.

Assembly Instructions Download