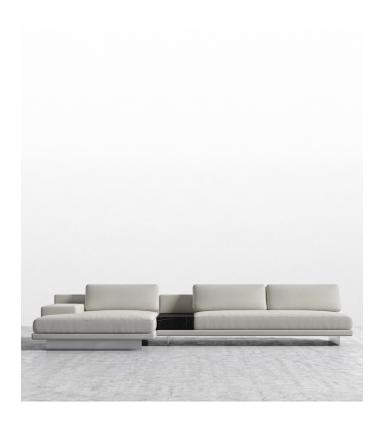

## Dresden Sectional Sofa w/ Black Marble Table

Compelling in its simple yet cutting edge style, the Dresden modular collection is a bold take on contemporary design. The sleek, low profile frame is met with grand cloud-like seat cushions to create the statement making structure. The Dresden also balances the expansive seating with an interchangeable side table insert that is offered in marble, white lacquer, walnut, and ash finishes. Grounded on cast stainless steel legs with an elegant brushed finish, this piece's thoughtful composition demonstrates an exceptional opportunity for modern luxury in your home