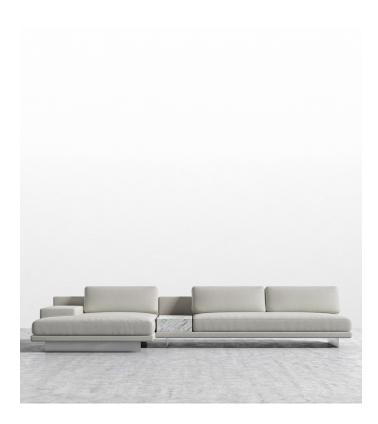

## Dresden Sectional Sofa w/ White Marble Table

Compelling in its simple yet cutting edge style, the Dresden modular collection is a bold take on contemporary design. The sleek, low profile frame is met with grand cloud-like seat cushions to create the statement making structure. The Dresden also balances the expansive seating with an interchangeable side table insert that is offered in marble, walnut, ash, and white lacquer finishes. Grounded on cast stainless steel legs with an elegant brushed finish, this piece's thoughtful composition demonstrates an exceptional opportunity for modern luxury in your home.

## Details

Kiln-dried hardwood frame with doweled joints and reinforced corner blocks

Soft-padded frame made with polyurethane foam wrapped in polyester fiber

- 8 gauge sinuous spring construction
- 3 layer high-density foam cushioning topped with premium 100% goose feathers
- Low profile solid stainless steel legs
- Includes 1 chaise with armrest & 1 armless sofa with white marble side table
- White marble side table (additional color options sold separately)
   Available as preset or custom modular configurations
- Available as preset or custom modular configurations
- Connectors included
   Soft Ecol (Learn more ab
- Soft Feel (Learn more about our sofa firmness here.)
  Light assembly required. Only legs are detached for your convenience
- \*Natural markings and spots may vary