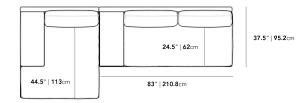

## Dimensions

132.5 in x 57 in x 30.75 in (Width x Depth x Height) All measurements are approximations.

Assembly Instructions Download