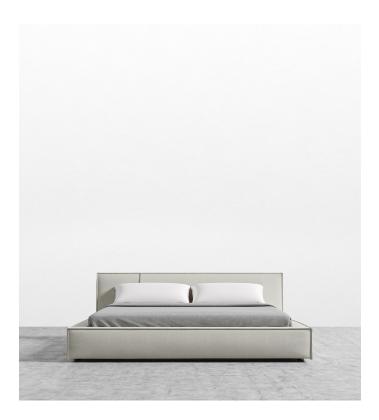

## Porter Bed 2022

The Porter Bed is a simple structured bedframe with boxy flare and a low-set profile. Square sides are made like a side table, while an elevated backrest provides ample back support. High-density foam cushioning is nicely rounded and perfectly firm. Detailed pipe stitching around the edges finishes the eloquent modern design.

\*Mattress shown in images is 11" thick