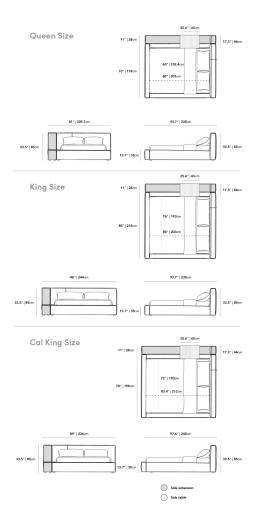

## Dimensions

70 in x 93.7 in x 33.5 in (Width x Depth x Height) All measurements are approximations.