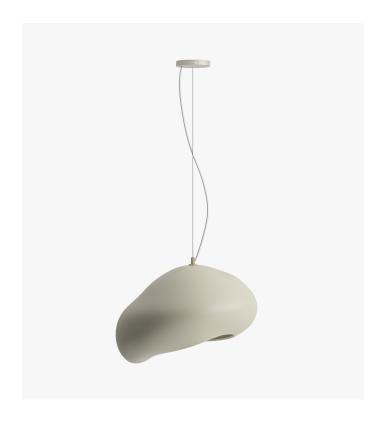

## Organa Pendant

Emulate the organic and serene feel of the Organa Pendant. Like a pebble shimmering in the water, the Organa captivates with its unusual shape and natural tones reflected in nature.

## Details

- Available in matte alabaster or matte black ceramic E12 socket; fits an E12bulb with a maximum of 5.9" in diameter Textile cord in alabaster or black
- 5-inch adjustable cord
- Hardwire cap in alabaster or black metal finish
- Hardwired fixture; professional installation recommended
- cETL certified
- Assembly required