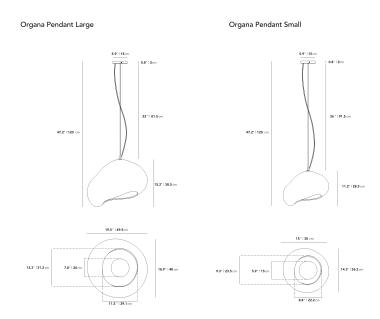

## Dimensions

15 in x 14.3 in x 47.2 in (Width x Depth x Height)

**Additional Dimensions** 19.5 in x 18.9 in x 47.2 in - (Large Size, Matte Alabaster Finishes)

All measurements are approximations.

Assembly Instructions