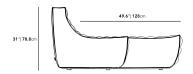

## Dimensions

126 in x 64 in x 31 in (Width x Depth x Height) Seat Height: 16.5 in All measurements are approximations.