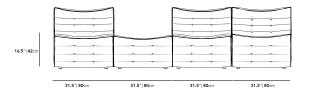

## Dimensions

126 in x 64 in x 31 in (Width x Depth x Height) Seat Height: 16.5 in All measurements are approximations.