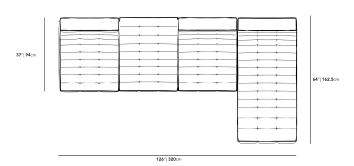

## Dimensions

126 in x 64 in x 31 in (Width x Depth x Height) Seat Height: 16.5 in All measurements are approximations.