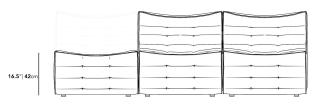

## Dimensions

94.5 in x 37 in x 31 in (Width x Depth x Height) Seat Height: 16.5 in Seat Depth: 23.6 in All measurements are approximations.