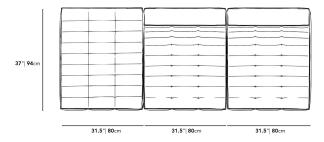

## Dimensions

94.5 in x 37 in x 31 in (Width x Depth x Height) Seat Height: 16.5 in Seat Depth: 23.6 in All measurements are approximations.