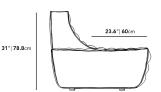

## Dimensions

94.5 in x 37 in x 31 in (Width x Depth x Height) Seat Height: 16.5 in Seat Depth: 23.6 in All measurements are approximations.