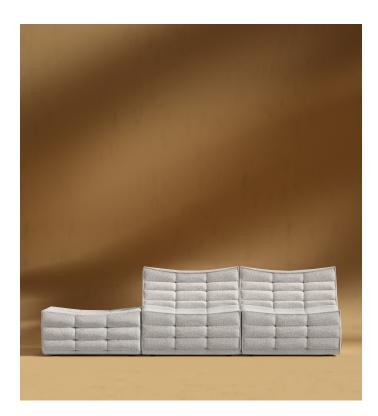

## Tanner Open End Sofa

Fall back into the modern, luxurious, and supple feel of the Tanner Open End Sofa. Meticulously crafted, the refined tufting and sumptuous cushioning of the Tanner create an inviting, sink-in feel, making it the ultimate relaxation experience. Enjoy our preset configurations or customize your own design by purchasing pieces separately.

## Details

This premium Rove Concepts reproduction features:

- 3-layer high-density foam cushioning
- Tufted detail
- Includes 2 armless pieces and 1 ottoman
- Available as preset or custom modular configurations
- Medium Feel (Learn more about our sofa firmness here.)
- Includes anti-slip pads
- Black legs included
- Modules can be used with legs or without
- Legs require light assembly
- Connectors not included/compatible for this collection