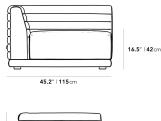

## Dimensions

45.2 in x 36.2 in x 27.7 in (Width x Depth x Height) Seat Height: 16.5 in Seat Depth: 25.5 in All measurements are approximations.