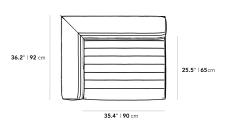

## Dimensions

45.2 in x 36.2 in x 27.7 in (Width x Depth x Height) Seat Height: 16.5 in Seat Depth: 25.5 in All measurements are approximations.