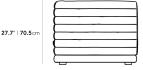

## Dimensions

45.2 in x 36.2 in x 27.7 in (Width x Depth x Height) Seat Height: 16.5 in Seat Depth: 25.5 in All measurements are approximations.