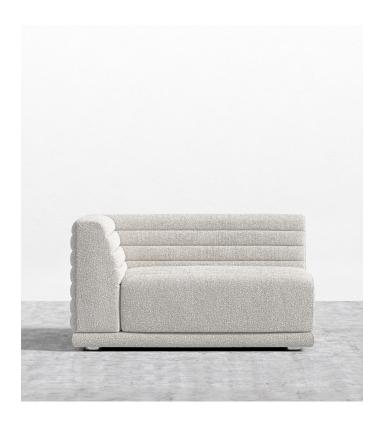

## Ivano Left Arm

Immerse yourself in the opulent feel of the Ivano Left Arm. Artfully crafted, the horizontal tufting and grand silhouette create a luxurious, plush sink-in feel; making way for meaningful conversations and ultimate relaxation. Enjoy our preset configurations or customize your own design by purchasing pieces separately.

## Details

- Kiln-dried hardwood frame with doweled joints and reinforced corner blocks
- Soft padded frame made with polyurethane foam wrapped in polyester fiber
- 3-layer high-density foam cushioning topped with premium 100% goose down feathers
- Horizontal channel tufted detailing on the front, back, sides, and seat
- Low profile metal legs
- Soft Feel (Learn more about our sofa firmness here.)
- Light assembly is required