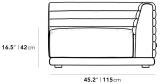

## Dimensions

45.2 in x 36.2 in x 27.7 in (Width x Depth x Height) Seat Height: 16.5 in Seat Depth: 25.5 in All measurements are approximations.