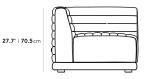

## Dimensions

45.2 in x 36.2 in x 27.7 in (Width x Depth x Height) Seat Height: 16.5 in Seat Depth: 25.5 in All measurements are approximations.