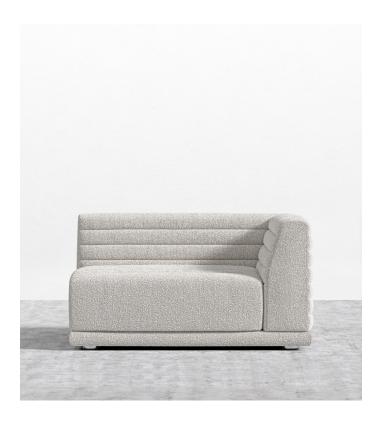

## Ivano Right Arm

Immerse yourself in the opulent feel of the Ivano Right Arm. Artfully crafted, the horizontal tufting and grand silhouette create a luxurious, plush sink-in feel; making way for meaningful conversations and ultimate relaxation. Enjoy our preset configurations or customize your own design by purchasing pieces separately.

## Details

Kiln-dried hardwood frame with doweled joints and reinforced corner blocks

Soft padded frame made with polyurethane foam wrapped in polyester fiber

• 3-layer high-density foam cushioning topped with premium 100% goose down feathers

Horizontal channel tufted detailing on the front, back, sides, and seat
Low profile metal legs

- Soft Feel (Learn more about our sofa firmness here.)
- Light assembly is required