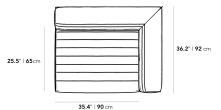

## Dimensions

45.2 in x 36.2 in x 27.7 in (Width x Depth x Height) Seat Height: 16.5 in Seat Depth: 25.5 in All measurements are approximations.