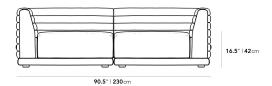

## Dimensions

90.5 in x 36.2 in x 27.7 in (Width x Depth x Height) Seat Height: 16.5 in Seat Depth: 25.5 in

All measurements are approximations.