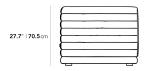

## Dimensions

90.5 in x 36.2 in x 27.7 in (Width x Depth x Height) Seat Height: 16.5 in Seat Depth: 25.5 in

All measurements are approximations.