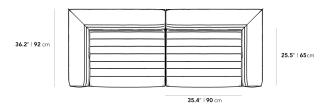

## Dimensions

90.5 in x 36.2 in x 27.7 in (Width x Depth x Height) Seat Height: 16.5 in Seat Depth: 25.5 in

All measurements are approximations.