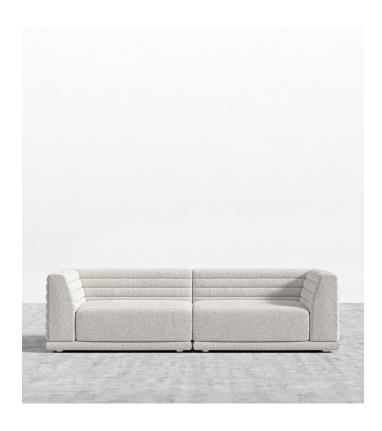

## Ivano Sofa

Immerse yourself in the opulent feel of the Ivano Sofa. Artfully crafted, the horizontal tufting and grand silhouette create a luxurious, plush sink-in feel; making way for meaningful conversations and ultimate relaxation. Enjoy our preset configurations or customize your own design by purchasing pieces separately.

## Dimensions

90.5 in x 36.2 in x 27.7 in (Width x Depth x Height) Seat Height: 16.5 in Seat Depth: 25.5 in

All measurements are approximations.