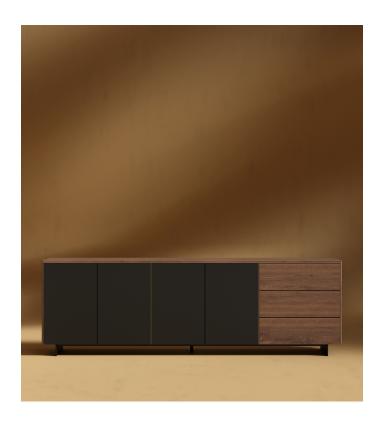

## Augustus Sideboard -Walnut

Create an effortlessly cool, contemporary space with the soft tones of our Augustus Sideboard. Featuring a simple warm walnut veneer, delicate gold detailing, and modern dark cabinet fronts; the Augustus will add a touch of timeless elegance to any space.

## Details

- Smooth American walnut veneer
- California 2 Compliant MDF
- Polished gold metal detailing
- Soft-close engineered drawers and cabinets; black and walnut veneer fronts
- Black powder coated solid metal base
- Light assembly required