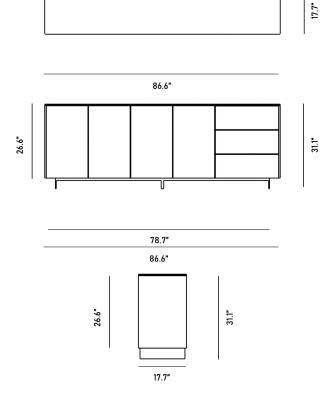

## Dimensions

86.6 in x 17.7 in x 31.1 in (Width x Depth x Height) All measurements are approximations.