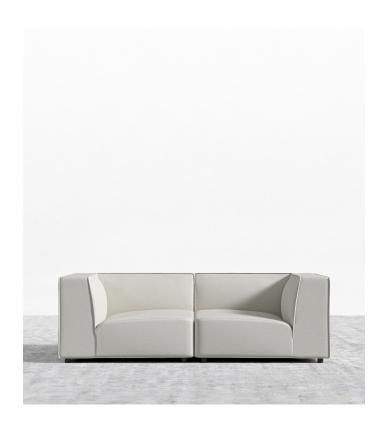

## Arya Loveseat - Compact

Recline into a unity of contemporary design and minimalist values with the Arya Loveseat - Compact. A plush back and seat elegantly curves inwards, brimming with layers of high-density cushioning. Uncluttered and endlessly inviting, this piece offers a deep seat and angled back to take advantage of a clean design and tempting cushions. The Arya Loveseat - Compact embodies the fundamental elements of modern design and effortlessly adds sleekness to any space.

## Dimensions

72.5 in x 36.25 in x 26 in (Width x Depth x Height)

Seat Height: 14.5 in Seat Depth: 25.5 in Arm Height: 26 in

All measurements are approximations.