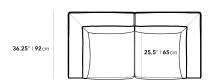

## Dimensions

72.5 in x 36.25 in x 26 in (Width x Depth x Height)

Seat Height: 14.5 in Seat Depth: 25.5 in Arm Height: 26 in

All measurements are approximations.