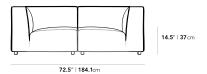

## Dimensions

72.5 in x 36.25 in x 26 in (Width x Depth x Height)

Seat Height: 14.5 in Seat Depth: 25.5 in Arm Height: 26 in

All measurements are approximations.