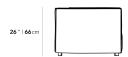

## Dimensions

72.5 in x 36.25 in x 26 in (Width x Depth x Height)

Seat Height: 14.5 in Seat Depth: 25.5 in Arm Height: 26 in

All measurements are approximations.