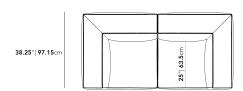

## Dimensions

76.5 in x 38.25 in x 25 in (Width x Depth x Height) Seat Height: 14.8 in Seat Depth: 25 in All measurements are approximations.

14.8" | 37.6cm | 12.6" | 32cm | 76.5" | 194.3cm