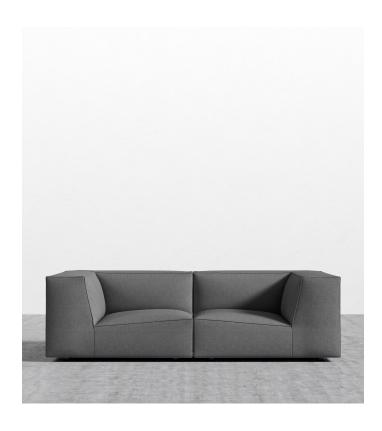

## Porter Loveseat - Compact

Porter Loveseat - Compact is a simple structured loveseat with boxy flare and a low-set profile. Square armrests are made like a side table, while an elevated backrest provides ample lean-back support. High-density foam cushioning is nicely rounded and perfectly firm. Detailed pipe stitching around the edges finishes the modern design making it the perfect addition to any living space.

## Dimensions

76.5 in x 38.25 in x 25 in (Width x Depth x Height) Seat Height: 14.8 in Seat Depth: 25 in All measurements are approximations.

14.8" | 37.6cm | 12.6" | 32cm | 76.5" | 194.3cm