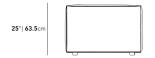

## Dimensions

76.5 in x 38.25 in x 25 in (Width x Depth x Height) Seat Height: 14.8 in Seat Depth: 25 in All measurements are approximations.

14.8" | 37.6cm | 12.6" | 32cm | 76.5" | 194.3cm