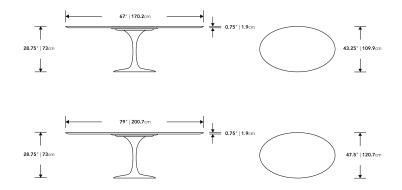

This item is not manufactured by or affiliated with the original designer(s) and associated parties.

Dimensions

67 in x 43.25 in x 28.75 in (Width x Depth x Height)

Additional Dimensions 78.75 in x 47.25 in x 28.75 in - (79" | 201cm Size, White Lacquer Veneer Finishes, White Base Options) 78.75 in x 47.25 in x 28.75 in - (79" | 201cm Size, White Lacquer Veneer Finishes, Black Base Options)