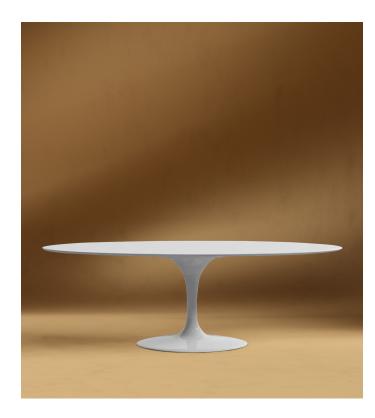

## Tulip Table Oval -Lacquer

The Tulip Table series is a premium reproduction line inspired by Finnish and American mid-century architecture, a period vastly characterised by the simplification of everyday living. The unique single pedestal base is made from strong cast aluminum to support a heavy top whilst eliminating the unnecessary clutter of legs underneath.

## Details

This premium Rove Classics reproduction features:

- Lacquer top with satin finish
- California Phase 2 Compliant MDF
- Beveled underside edge
- Cast aluminum base with gloss finish
- Base has 5-step powder coat resistant to chipping
- Oval shape
- Assembly is required
- Diameter may vary by approximately 0.5"
- This product will be shipped in a wooden crate, tools are recommended for unboxing