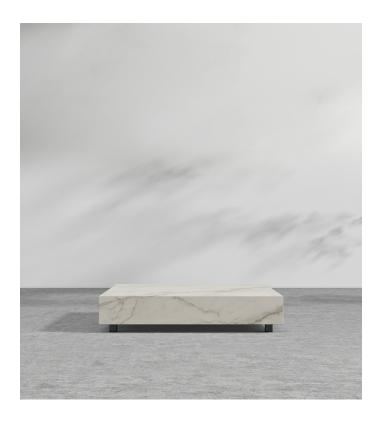

# Liza Coffee Table - S

The Liza Coffee Table brings form and function to the great outdoor and indoor spaces. With its clean and simple, low-profile design, the Liza anchors any space. Made of beautifully polished stone top and striking matte black metal legs, Liza creates an airy float-like feel to any living space.

#### Details

- Choice of white terrazzo, white ceramic, or black ceramic top
- Matte black metal legs
- Available in two sizes
- For indoor and outdoor use
- Light assembly required
- This product will be shipped in a wooden crate, tools are
- recommended for unboxing

### Dimensions

40 in x 40 in x 9.17 in (Width x Depth x Height)