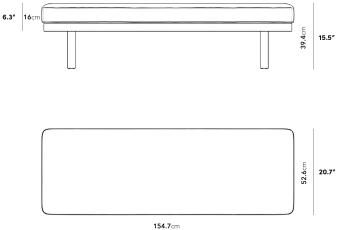

## Dimensions

60.9 in x 20.7 in x 15.5 in (Width x Depth x Height) Seat Height: 15.5 in Seat Depth: 20.67 in All measurements are approximations.

Assembly Instructions Download