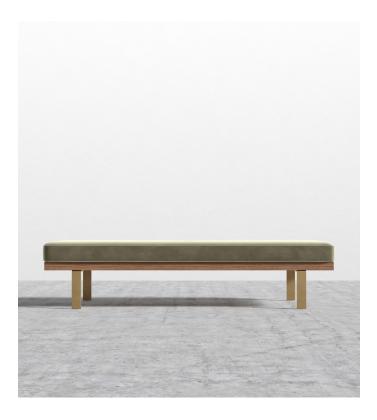

## Maria Bench - S

Transport yourself to the serene atmosphere of the Maria Bench. Set on slender, modern brass metal legs, the rectangle seat is gently padded and fully upholstered for luxurious comfort. Evoking a sense of sophistication and elegance in any setting.