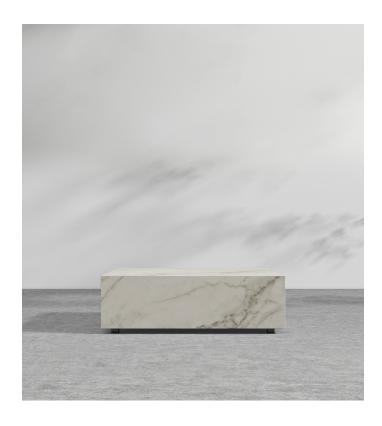

## Liza Coffee Table Grande - S

The Liza Coffee Table - Grande brings form and function to the great outdoor and indoor spaces. With its clean and simple, low-profile design, the Liza anchors any space. Made of beautifully polished stone and striking matte black metal legs, Liza creates an airy float-like feel to any living space.

## Details

- · Choice of white terrazzo, white ceramic, or black ceramic top
- Matte black metal legs
- Available in two sizes
- For indoor and outdoor use
- Light assembly required

This product will be shipped in a wooden crate, tools are recommended for unboxing