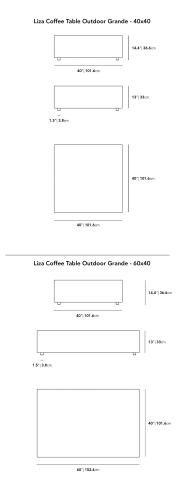

Dimensions

40 in x 40 in x 14.4 in (Width x Depth x Height)

**Additional Dimensions** 

60 in x 40 in x 14.4 in - (40" x 60" | 102 x 152cm Size, Black Pietra Ceramic Surfaces, Black - Liza Outdoor Base Options) 60 in x 40 in x 14.4 in - (40" x 60" | 102 x 152cm Size, White Calacatta Ceramic Surfaces, Black - Liza Outdoor Base Options) 60 in x 40 in x 14.4 in - (40" x 60" | 102 x 152cm Size, Black - Liza Outdoor Base Options, White Terrazzo Surfaces)

All measurements are approximations.