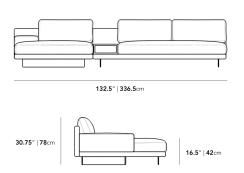

## Dimensions

132.5 in x 57 in x 30.75 in (Width x Depth x Height) All measurements are approximations.

Assembly Instructions Download

**57**" | **144.8**cm