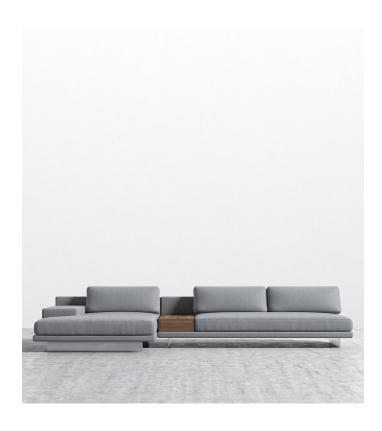

## Dresden Sectional Sofa 2022

Compelling in its simple yet cutting edge style, the Dresden modular collection is a bold take on contemporary design. The sleek, low profile frame is met with grand cloud-like seat cushions to create the statement making structure. The Dresden also balances the expansive seating with an interchangeable side table insert that is offered in walnut, ash, marble, and white lacquer finishes. Grounded on cast stainless steel legs with an elegant brushed finish, this piece's thoughtful composition demonstrates an exceptional opportunity for modern luxury in your home.

Low profile solid stainless steel legs

Includes 1 chaise with armrest & 1 armless sofa with walnut storage table Storage table in walnut veneer with push to open drawer (additional color options sold separately)

## Dimensions

132.5 in x 57 in x 30.75 in (Width x Depth x Height) All measurements are approximations.

Assembly Instructions Download

**57**" | **144.8**cm