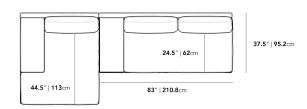

## Dimensions

132.5 in x 57 in x 30.75 in (Width x Depth x Height) All measurements are approximations.

Assembly Instructions Download

**57**" | **144.8**cm