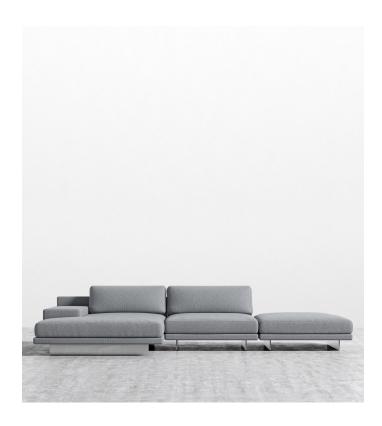

## Dresden Sectional Sofa - Compact - S

Compelling in its simple yet cutting edge style, the Dresden modular collection is a bold take on contemporary design. The sleek, low profile frame is met with grand cloud-like seat cushions to create the statement making structure. The Dresden also balances the expansive seating with an interchangeable side table insert that is offered in a walnut finish. Grounded on cast stainless steel legs with an elegant brushed finish, this piece's thoughtful composition demonstrates an exceptional opportunity for modern luxury in your home.