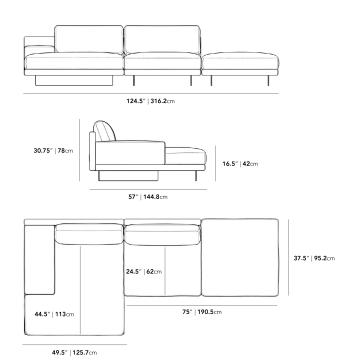

## Dimensions

124.5 in x 57 in x 30.75 in (Width x Depth x Height) All measurements are approximations.