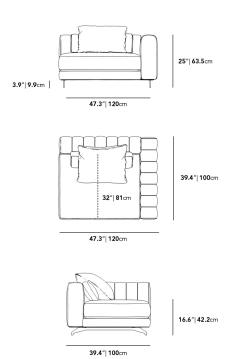

## Dimensions

47.3 in x 39.4 in x 25 in (Width x Depth x Height) All measurements are approximations.