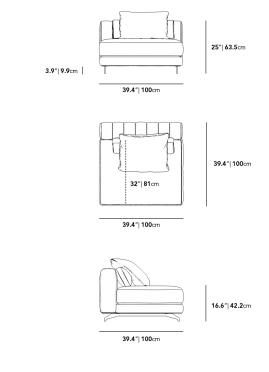

## Dimensions

39.4 in x 39.4 in x 25 in (Width x Depth x Height) All measurements are approximations.