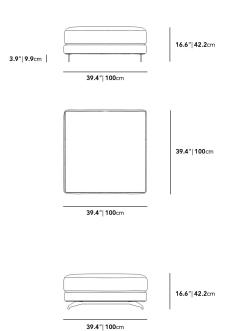

## Dimensions

39.4 in x 39.4 in x 16.6 in (Width x Depth x Height) All measurements are approximations.