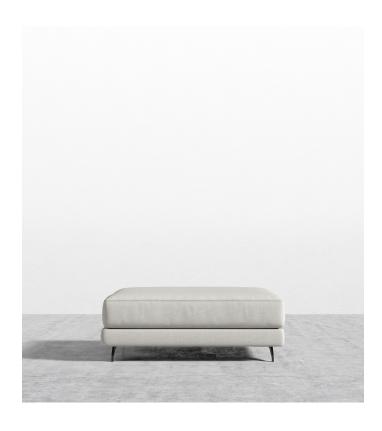

## Berlin Ottoman - S

Open your senses to the enticing shape of the Berlin Ottoman. Punctuated by the smooth channel detailing and sumptuous upholstery, the Berlin embodies an atmosphere of modern luxury. Enjoy our preset configurations or customize your own design by purchasing pieces separately.

## Dimensions

39.4 in x 39.4 in x 16.6 in (Width x Depth x Height) All measurements are approximations.