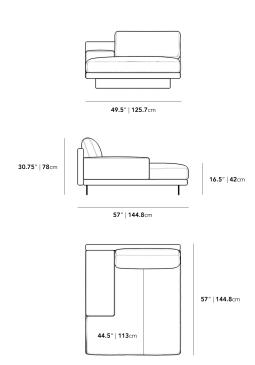

## Dimensions

49.5 in x 57 in x 30.75 in (Width x Depth x Height) All measurements are approximations.

Assembly Instructions Download