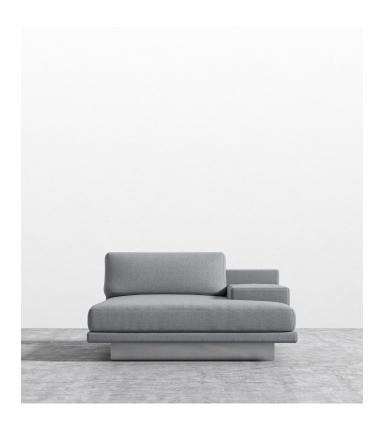

## Dresden Right Chaise with Armrest - S

Compelling in its simple yet cutting edge style, the Dresden modular collection is a bold take on contemporary design. The sleek, low profile frame is met with grand cloud-like seat cushions to create the statement making structure. The Dresden also balances the expansive seating with an interchangeable side table insert that is offered in walnut, natural, and white lacquer finishes. Grounded on cast stainless steel legs with an elegant brushed finish, this piece's thoughtful composition demonstrates an exceptional opportunity for modern luxury in your home.