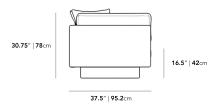

## Dimensions

88.25 in x 37.5 in x 30.75 in (Width x Depth x Height) All measurements are approximations.

Assembly Instructions Download