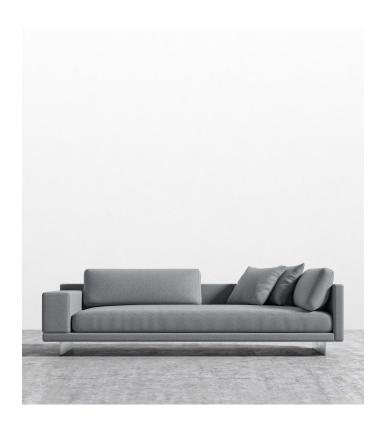

## Dresden Left Arm Sofa - S

Compelling in its simple yet cutting edge style, the Dresden modular collection is a bold take on contemporary design. The sleek, low profile frame is met with grand cloud-like seat cushions to create the statement making structure. The Dresden also balances the expansive seating with an interchangeable side table insert that is offered in walnut, natural, and white lacquer finishes. Grounded on cast stainless steel legs with an elegant brushed finish, this piece's thoughtful composition demonstrates an exceptional opportunity for modern luxury in your home.

## Dimensions

88.25 in x 37.5 in x 30.75 in (Width x Depth x Height) All measurements are approximations.

Assembly Instructions Download