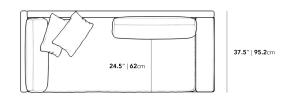

## Dimensions

88.25 in x 37.5 in x 30.75 in (Width x Depth x Height) All measurements are approximations.

Assembly Instructions Download