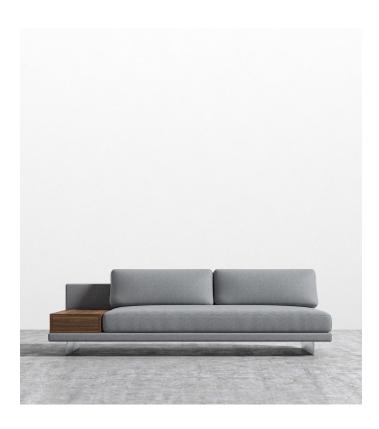

## Dresden Armless Sofa with Side Table - S

Compelling in its simple yet cutting edge style, the Dresden modular collection is a bold take on contemporary design. The sleek, low profile frame is met with grand cloud-like seat cushions to create the statement making structure. The Dresden also balances the expansive seating with an interchangeable side table insert that is offered in walnut, natural, and white lacquer finishes. Grounded on cast stainless steel legs with an elegant brushed finish, this piece's thoughtful composition demonstrates an exceptional opportunity for modern luxury in your home.

## Details

- Kiln-dried hardwood frame with doweled joints and reinforced corner blocks
- Soft-padded frame made with polyurethane foam wrapped in polyester fiber
- 8 gauge sinuous spring construction
- 3 layer high-density foam cushioning topped with premium 100% goose feathers
- Low profile solid stainless steel legs
- Storage table in walnut veneer with push to open drawer (additional color options sold separately)
- Armrest and side table can be attached interchangeably on either end of this piece
- Soft Feel (Learn more about our sofa firmness here.)
- Light assembly required. Only legs are detached for your convenience
- \*Assembly is optional as the Dresden Side Table is weighted and will remain in place without having to secure with screws