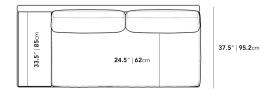

## Dimensions

83 in x 37.5 in x 30.75 in (Width x Depth x Height) Seat Height: 16.5 in Seat Depth: 24.5 in All measurements are approximations.

Assembly Instructions Download