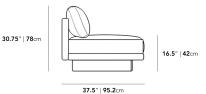

## Dimensions

83 in x 37.5 in x 30.75 in (Width x Depth x Height) Seat Height: 16.5 in Seat Depth: 24.5 in All measurements are approximations.

Assembly Instructions Download