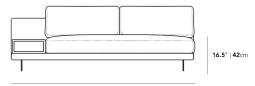

## Dimensions

83 in x 37.5 in x 30.75 in (Width x Depth x Height) Seat Height: 16.5 in Seat Depth: 24.5 in All measurements are approximations.

Assembly Instructions Download