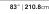

## Dimensions

83 in x 37.5 in x 30.75 in (Width x Depth x Height) Seat Height: 16.5 in Seat Depth: 24.5 in All measurements are approximations.

Assembly Instructions Download