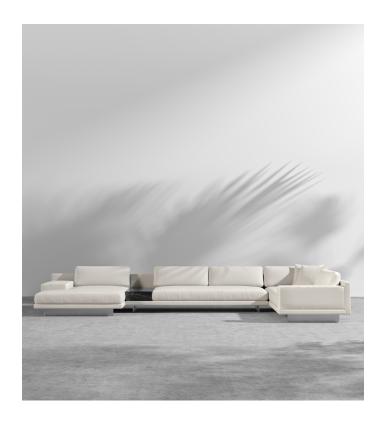

## Dresden Outdoor Modular Sectional 2022

Compelling in its simple yet cutting edge style, the Dresden Outdoor Modular Sectional brings a fresh perspective to contemporary outdoor living. The sleek, low profile frame is met with grand cloud-like seat cushions to create the statement making structure. The Dresden also balances the expansive seating with an interchangeable side table insert that is offered in white ceramic or black ceramic finishes. Grounded on aluminum metal legs, this piece's thoughtful composition demonstrates an exceptional opportunity for modern luxury in any outdoor space.

## Details

- High performance aluminum frame
- Fast dry foam
- Includes 1 chaise with armrest, 1 armless sofa with choice of add on, 1 sofa and 2 throw pillows
- Available as preset or custom modular configurations
- Armrest and side table can be attached interchangeably
- Connectors not included/compatible for this collection
  Firm Feel (Learn more about our sofa firmness here.)
- Light assembly required. Only legs are detached for your convenience