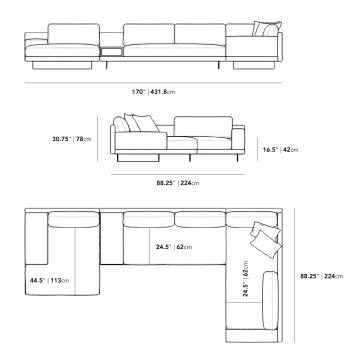

## Dimensions

170 in x 88.25 in x 30.75 in (Width x Depth x Height) All measurements are approximations.

Assembly Instructions Download