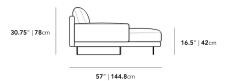

## Dimensions

132.5 in x 57 in x 30.75 in (Width x Depth x Height) All measurements are approximations.

Assembly Instructions Download