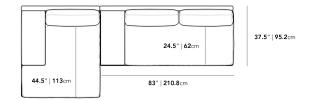

## Dimensions

132.5 in x 57 in x 30.75 in (Width x Depth x Height) All measurements are approximations.

Assembly Instructions Download