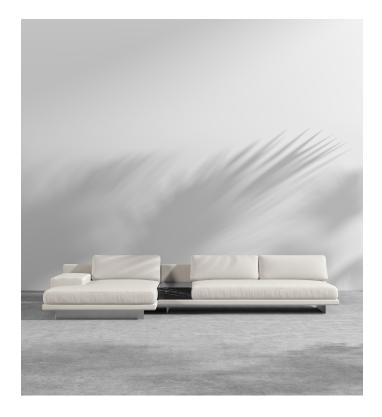

## Dresden Outdoor Sectional Sofa 2022

Compelling in its simple yet cutting edge style, the Dresden Outdoor Sectional Sofa brings a fresh perspective to contemporary outdoor living. The sleek, low profile frame is met with grand cloud-like seat cushions to create the statement making structure. The Dresden also balances the expansive seating with an interchangeable side table insert that is offered in a variety of finishes. Grounded on aluminum metal legs, this piece's thoughtful composition demonstrates an exceptional opportunity for modern luxury in any outdoor space.

## Dimensions

132.5 in x 57 in x 30.75 in (Width x Depth x Height) All measurements are approximations.

Assembly Instructions Download