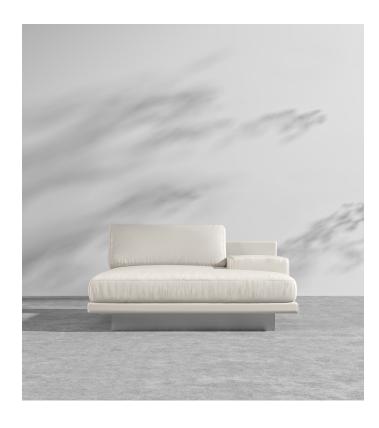

## Dresden Outdoor Right Chaise with Armrest - S

Compelling in its simple yet cutting edge style, the Dresden Outdoor Right Chaise with Armrest brings a fresh perspective to contemporary outdoor living. The sleek, low profile frame is met with grand cloud-like seat cushions to create the statement making structure. The Dresden also balances the expansive seating with an interchangeable side table insert that is offered in a variety of finishes. Grounded on aluminum metal legs, this piece's thoughtful composition demonstrates an exceptional opportunity for modern luxury in any outdoor space.