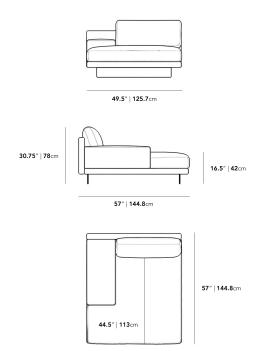

## Dimensions

49.5 in x 57 in x 3075 in (Width x Depth x Height) All measurements are approximations.

Assembly Instructions Download