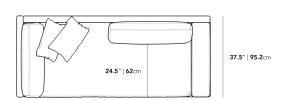

## Dimensions

88.25 in x 37.5 in x 30.75 in (Width x Depth x Height) Seat Height: 16.5 in Seat Depth: 24.5 in All measurements are approximations.

Assembly Instructions Download