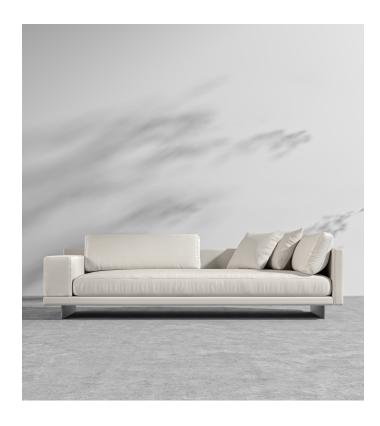

## Dresden Outdoor Left Arm Sofa -

Compelling in its simple yet cutting edge style, the Dresden Outdoor Left Arm Sofa brings a fresh perspective to contemporary outdoor living. The sleek, low profile frame is met with grand cloud-like seat cushions to create the statement making structure. The Dresden also balances the expansive seating with an interchangeable side table insert that is offered in white ceramic or black ceramic finishes. Grounded on aluminum metal legs, this piece's thoughtful composition demonstrates an exceptional opportunity for modern luxury in any outdoor space.