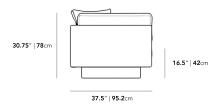

## Dimensions

88.25 in x 37.5 in x 30.75 in (Width x Depth x Height) Seat Height: 16.5 in Seat Depth: 24.5 in All measurements are approximations.

Assembly Instructions Download