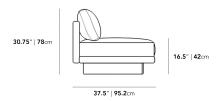

## Dimensions

83 in x 37.5 in x 30.75 in (Width x Depth x Height) All measurements are approximations.

Assembly Instructions Download

<sup>\*</sup>Assembly is optional as the Dresden Side Table is weighted and will remain in place without having to secure with screws