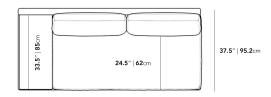

## Dimensions

83 in x 37.5 in x 30.75 in (Width x Depth x Height) All measurements are approximations.

Assembly Instructions Download

<sup>\*</sup>Assembly is optional as the Dresden Side Table is weighted and will remain in place without having to secure with screws