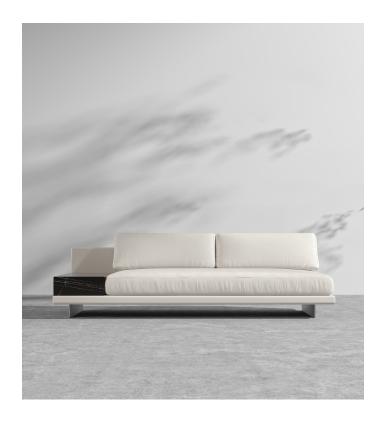

## Dresden Outdoor Armless Sofa with Side Table 2022

Compelling in its simple yet cutting edge style, the Dresden Outdoor Modular brings a fresh perspective to contemporary outdoor living. The sleek, low profile frame is met with grand cloud-like seat cushions to create the statement making structure. The Dresden also balances the expansive seating with an interchangeable side table insert that is offered in white ceramic or black ceramic finishes. Grounded on aluminum metal legs, this piece's thoughtful composition demonstrates an exceptional opportunity for modern luxury in any outdoor space

## Dimensions

83 in x 37.5 in x 30.75 in (Width x Depth x Height) All measurements are approximations.

Assembly Instructions Download

<sup>\*</sup>Assembly is optional as the Dresden Side Table is weighted and will remain in place without having to secure with screws