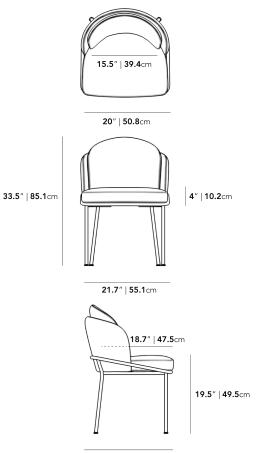

## Dimensions

21.7 in x 22.5 in x 33.5 in (Width x Depth x Height) All measurements are approximations.

Assembly Instructions Download

22.5" | 57.2cm