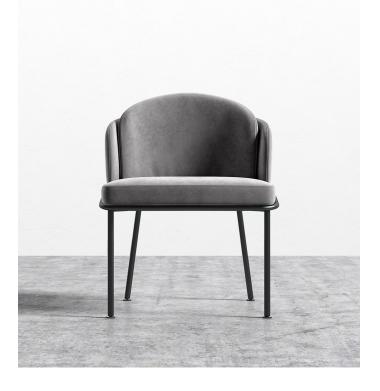

## Angelo Dining Chair - Clearance

The timeless silhouette of the Angelo Dining Chair exudes luxury within the home. Sleek black powder coated legs wrap around a full and accommodating seat and backrest filled with premium high density cushioning. Angelo's chic ambiance encourages a leisurely and indulgent dining experience, adding to your home's overall aesthetic. Bring Italian inspired design home with this modern piece available in your choice of premium upholstery.