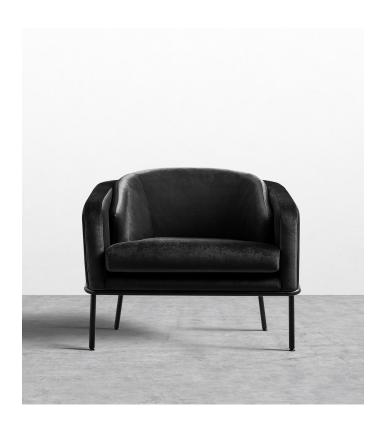

## Angelo Lounge Chair - Clearance

The timeless silhouette of the Angelo Lounge Chair exudes luxury within any home. Sleek black steel legs wrap around a robust and accommodating seat complementing our premium filled backrest. Angelo's chic ambiance creates an indulgent lounging experience, adding to your home's overall aesthetic. Bring Italian inspired design home with this modern piece available in your choice of premium upholstery.