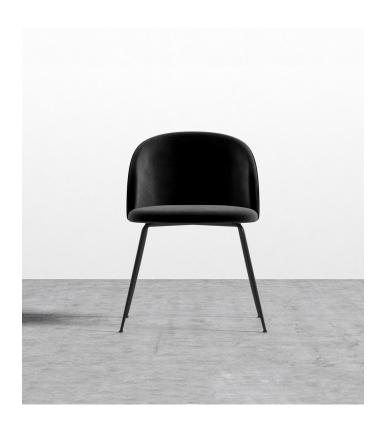

## Iris Chair - Clearance

Elegant upholstered curves meet sleek industrial legs, for an organic dining chair with a modern flair. An ergonomic, contemporary design conforms to the human body for maximum comfort. Available in a variety of sustainable and long-lasting materials and color options to personalize your space.

## Details

- Solid metal legs Curved fiberglass shell High density foam cushioning Floor protective glides
- Assembly required