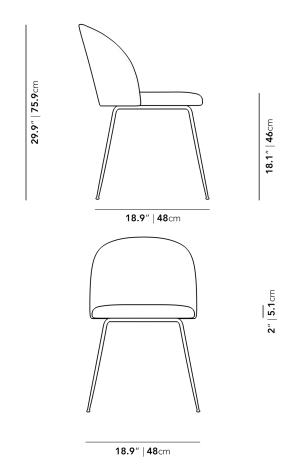

## Dimensions

18.9 in x 18.9 in x 29.9 in (Width x Depth x Height) All measurements are approximations.

Assembly Instructions Download