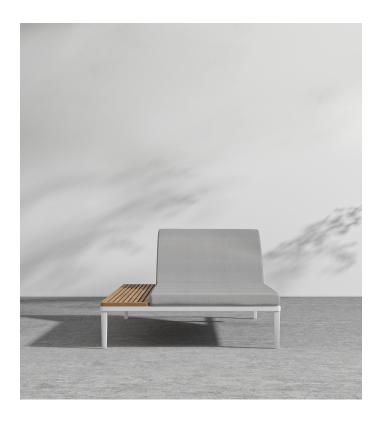

## Francis Outdoor Lounger -Clearance

Incorporate modern simplicity into any outdoor living space with our Francis Outdoor Lounger. Made of high performance materials and plush fabrics; the Francis Outdoor Lounger is perfect for relaxing with a book or a glass of wine on a calm summer night.

## Details

- High performance aluminum frame
- · White fade resistant powder coated finish
- UV resistant fabric seat
- Adjustable to three positions
- Assembly required

Teak wood is a perfect material for the outdoors. While it is highly durable and low-maintenance, teak wood will patina over time and will need to be maintained to preserve the golden tone. Visit our product care video for regular maintenance care.