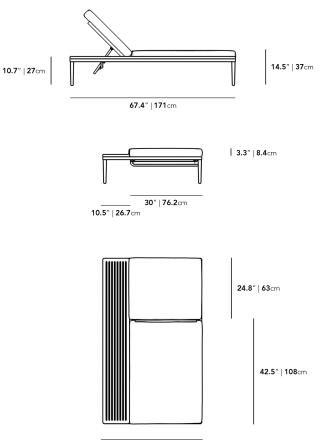

## Dimensions

40.5 in x 67.4 in x 10.7 in (Width x Depth x Height) All measurements are approximations.

Assembly Instructions Download

40.5″ | 103cm