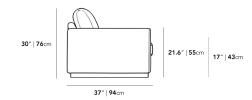

## Dimensions

95 in x 37 in x 30 in (Width x Depth x Height) All measurements are approximations.