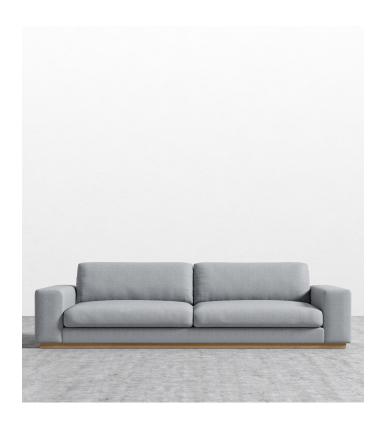

## Noah Sofa - Clearance

Exuding stylish form and comfort, Noah is a wide-width and low profile piece inspired by modern and Nordic design. The gorgeous naturally finished hardwood base is a beautiful contrast to the customizable soft fabric upholstery. This base sits fully to the floor and is set back two inches for additional contrast, providing a grander illusion of size and space. The cushions easily seat three people in optimal comfort, with the width of the armrests also offering a functional purpose as a perfect place for resting your favorite drink or a book. Keep it cozy with the Noah Sofa, or go grand with the Noah Sectional.

## Dimensions

95 in x 37 in x 30 in (Width x Depth x Height) All measurements are approximations.