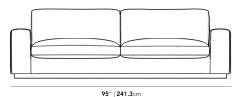

## Dimensions

95 in x 37 in x 30 in (Width x Depth x Height) All measurements are approximations.