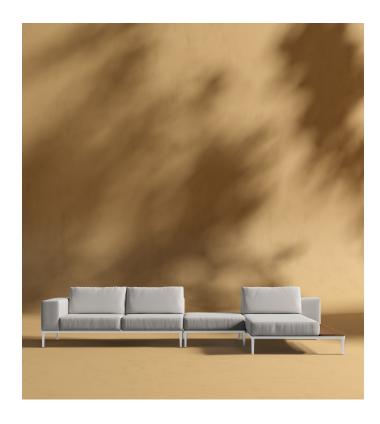

## Francis Outdoor Modular Sectional - Clearance

Incorporate modern simplicity into any outdoor living space with our Francis Modular collection. Made of high performance materials and a built-in teak slat styled table; the Francis Modular is perfect for relaxing with a book or a glass of wine on a calm summer night.

## Details

- High performance aluminum frame
- White fade resistant powder coated finish
- Fast dry foam
- Teak wood
- UV resistant fabric seat
- Firm Feel (Learn more about our sofa firmness here.)
- Light assembly required
- Includes one 2 seater, one chaise, and one ottoman