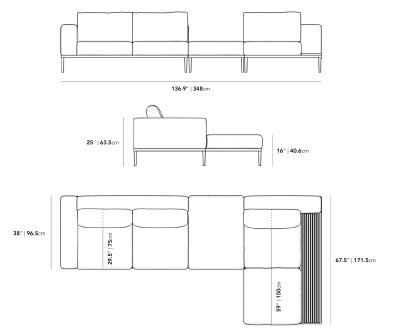

## Dimensions

136.9 in x 67.5 in x 25 in (Width x Depth x Height) All measurements are approximations.