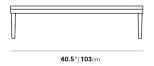

Dimensions

40.5 in x 37 in x 10 in (Width x Depth x Height) All measurements are approximations.