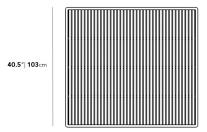

Dimensions

40.5 in x 37 in x 10 in (Width x Depth x Height) All measurements are approximations.