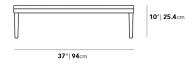

Dimensions

40.5 in x 37 in x 10 in (Width x Depth x Height) All measurements are approximations.