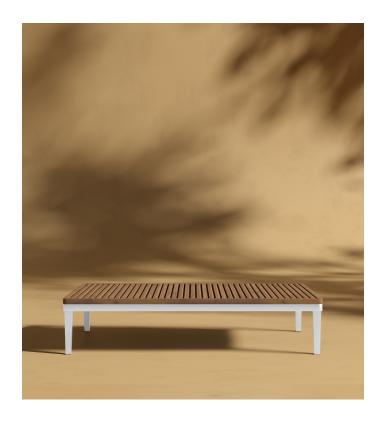

## Francis Outdoor End Table -Clearance

Incorporate modern simplicity into any outdoor living space with our Francis Modular collection. Made of high performance materials and a teak slat styled table; the Francis End Table is perfect for relaxing with a book or a glass of wine on a calm summer night. Use alone as an end table or incorporate with other modules, the Francis is flexible for any space.

## Details

- High performance aluminium frame White fade resistant powder coated finish
- Teak wood
- Light assembly required

Teak wood is a perfect material for the outdoors. While it is highly durable and low-maintenance, teak wood will patina over time and will need to be maintained to preserve the golden tone. Visit our product care video for regular maintenance care.